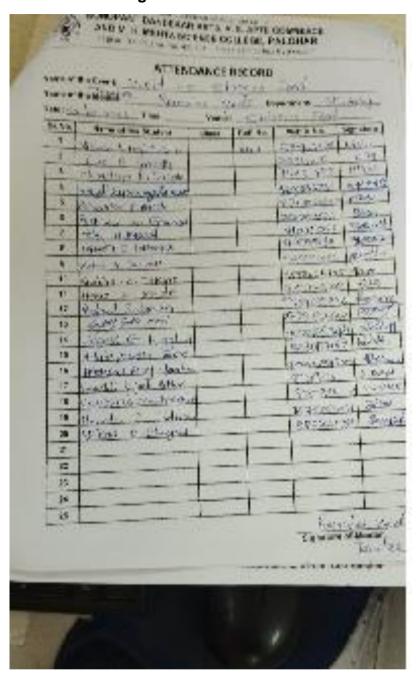

#### Sonopant Dandekar Shikshan Mandali's



# SONOPANT DANDEKAR ARTS, V.S. APTE COMMERCE AND M.H. MEHTA SCIENCE COLLEGE, PALGHAR

Palghar, Dist. – Palghar, Pin – 401 404, E – Mail: sdsmcollege@yahoo.com

4<sup>th</sup> March, 2019

### **Department of History**

### **NOTICE**

The Department of History has organized a **One Day Study Tour to Shirgaon Fort, Palghar** for its students. During this study tour the students will get a chance to enhance their knowledge and get insights outside classroom learning.

The Study Tour is scheduled on **22<sup>nd</sup> March, 2019.** We strongly encourage you to join and take advantage of the Visit.

We look forward to see you in this study tour.



Asst. Prof. Ramdas Yede
Head
Department of History

### Participants students list with signature:



### **Undertaking from the Students:**

|